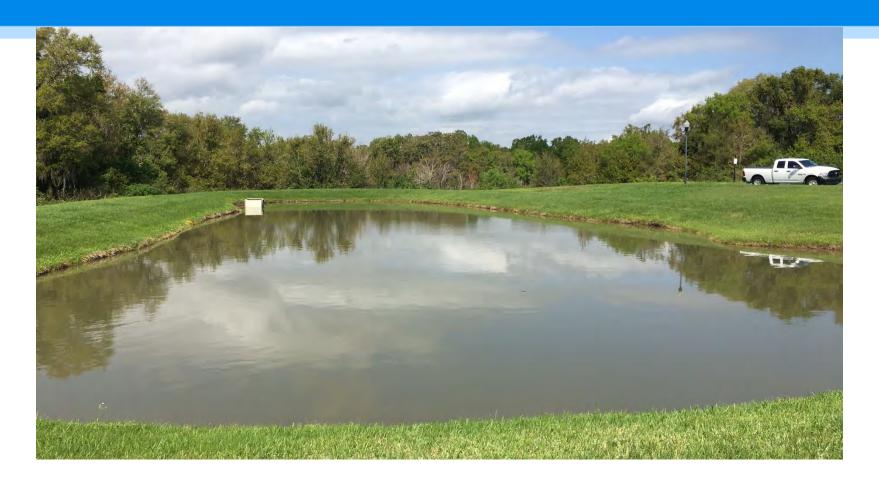

# Diamond Hill CDD

Pond 1

Pond 1 was in great condition at the time of inspection with no target species present. All garbage has been collected.

Pond 2

Pond 2 was in excellent condition at the time of inspection. No garbage observed.

Pond 3

Pond 3 was clean at the time of inspected with no target species or garbage observed.

## Pond 4

Pond 4 1 was in great condition at the time of inspection with no target species present. All garbage has been collected.

Pond 5

Pond 5 was recently treated for submersed weeds and was in good shape at the time of inspection.

## Pond 6

Pond 6 was in good condition at the time of inspection with all target species being under control.

## Pond 7

Pond 7 was in excellent condition at the time of inspection with all target species being under control and no garbage observed.

Pond 8

Pond 8 is still rather dry but well maintained.

## Pond 9

Pond 9 was in excellent shape at the time of inspection with no target species or garbage observed.

Pond 10

Pond 10 was in excellent shape at the time of inspection with no target species or garbage observed.

## Pond 11

Pond 11 is also suffering from low water levels as evidenced by the muddy area in the foreground. No target species observed during the inspection.

Pond 12

Pond 12 was in great condition at the time of inspection with no observed target species.

Pond 13

Pond 13 is experiencing high water levels relatively due to recent rains and is well maintained.

Pond 14

Pond 14 was recently treated for floating and submersed weeds.

Sump 15

Sump 15 is well maintained.