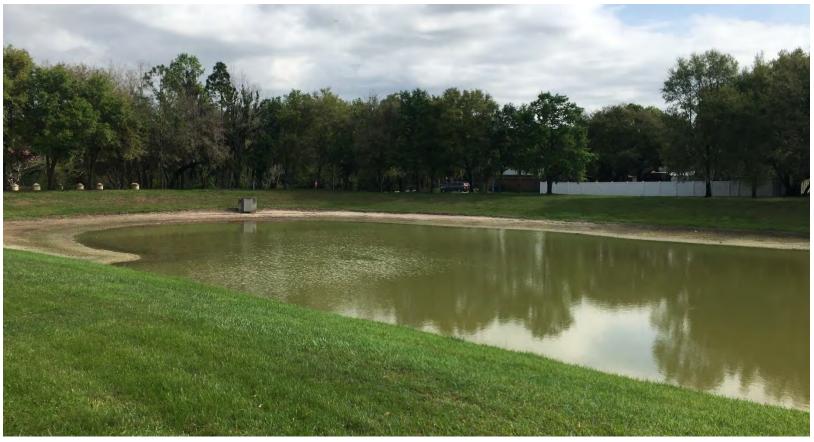

## Pond 11

Pond 11 is also suffering from low water levels as evidenced by the muddy area in the foreground. No target species observed during the inspection.

Pond 12

Pond 12 was in great condition at the time of inspection with no observed target species.