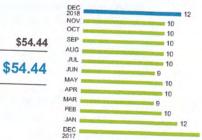

| Meter<br>Number<br>60345                   | Read Date<br>12/26/2018 | Current<br>Reading -<br>68,585 | Previous<br>Reading =<br>68,234 | Total Used<br>351 kWh | Multiplier Billing Po                                            |
|--------------------------------------------|-------------------------|--------------------------------|---------------------------------|-----------------------|------------------------------------------------------------------|
| Basic Servic<br>Energy Char<br>Fuel Charge | ge                      | 351 kW                         | /h @\$0.06311/kWh               | \$19.94<br>\$22.15    | Tampa Electric Usage Hist<br>Kilowatt-Hours Per Day<br>(Average) |
|                                            | Receipt Tax             | 351 kW                         | /h @ \$0.03132/kWh              | \$10.99               | DEC 2018 12                                                      |