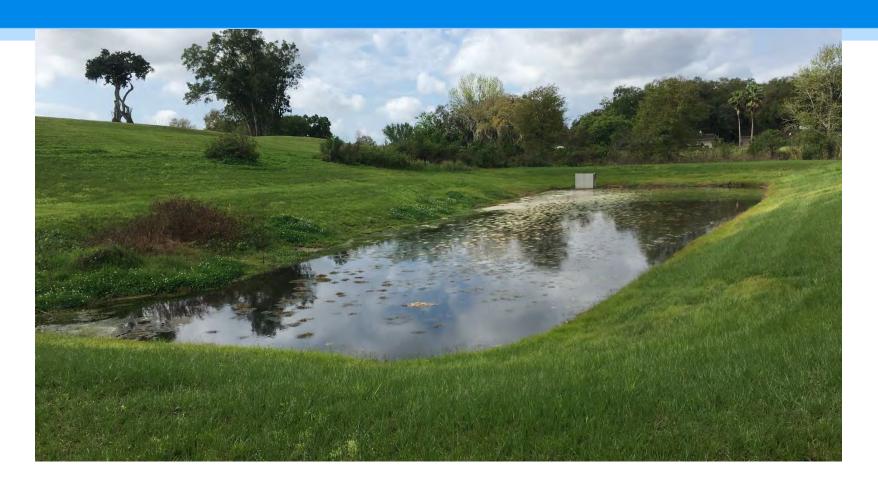

## Pond 11

Pond 11 is also suffering from low water levels as evidenced by the muddy area in the foreground. No target species observed during the inspection.

Pond 12

Pond 12 was in great condition at the time of inspection with no observed target species.