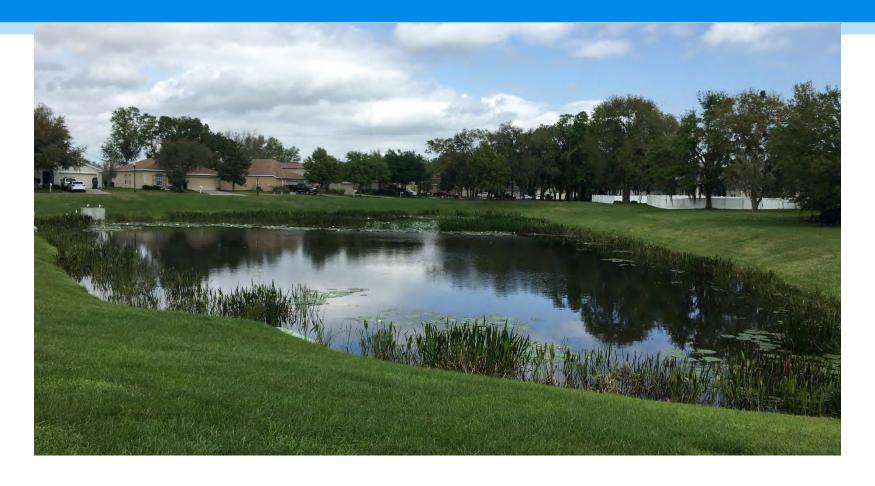

# Diamond Hill CDD

Pond 1

Pond 1 was in great condition at the time of inspection with no target species present. All garbage has been collected.

Pond 2

Pond 2 was in excellent condition at the time of inspection. No garbage observed.