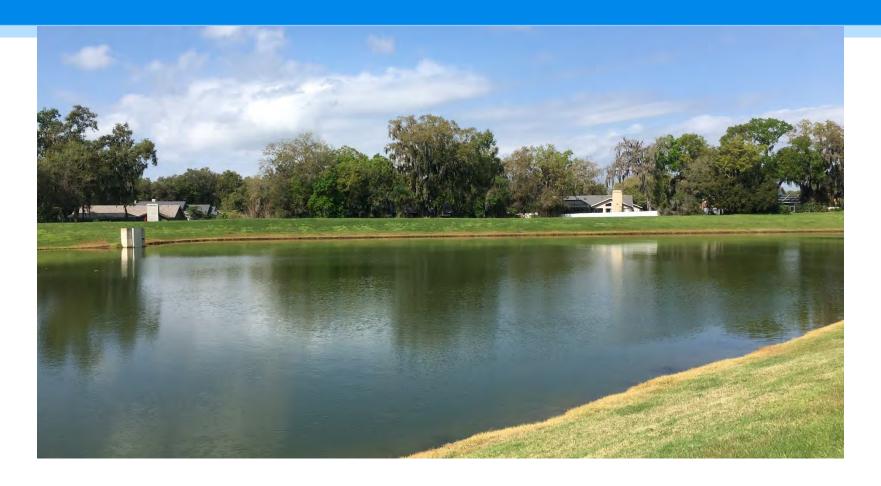

## Pond 6

Pond 6 was in good condition at the time of inspection with all target species being under control.