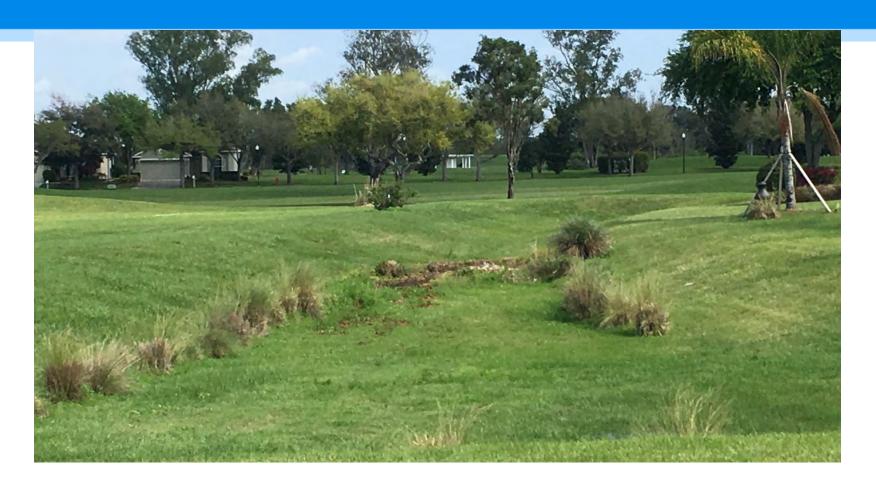

## Pond 11

Pond 11 is also suffering from low water levels as evidenced by the muddy area in the foreground. No target species observed during the inspection.

Pond 12

Pond 12 was in great condition at the time of inspection with no observed target species.

Pond 13

Pond 13 is experiencing high water levels relatively due to recent rains and is well maintained.

Pond 14

Pond 14 was recently treated for floating and submersed weeds.

Sump 15

Sump 15 is well maintained.