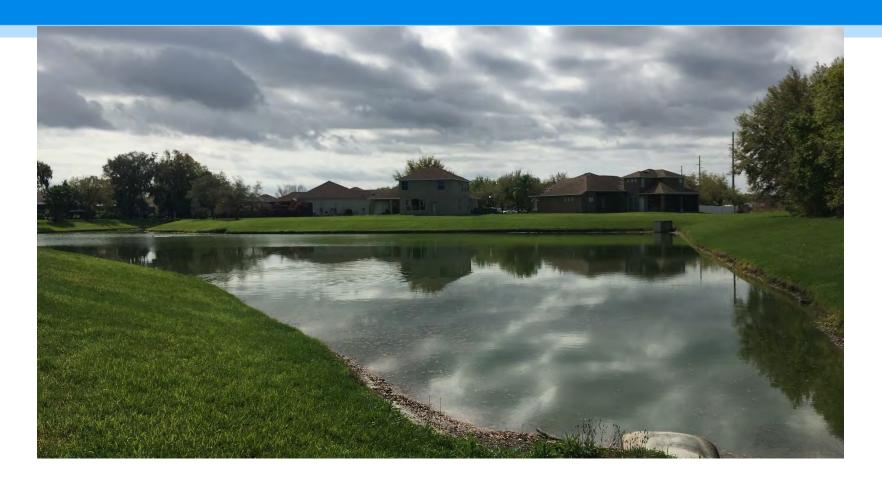

## Pond 4

Pond 4 1 was in great condition at the time of inspection with no target species present. All garbage has been collected.

Pond 5

Pond 5 was recently treated for submersed weeds and was in good shape at the time of inspection.