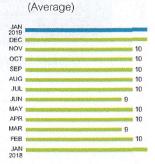

| Meter<br>Number<br>60345                   | Read Date<br>12/26/2018 | Current<br>Reading -<br>68,585 | Previous<br>Reading =<br>68,234 | Total Used<br>351 kWh | Multiplier Billing Po                                            |
|--------------------------------------------|-------------------------|--------------------------------|---------------------------------|-----------------------|------------------------------------------------------------------|
| Basic Servic<br>Energy Char<br>Fuel Charge | ge                      | 351 kW                         | /h @\$0.06311/kWh               | \$19.94<br>\$22.15    | Tampa Electric Usage Hist<br>Kilowatt-Hours Per Day<br>(Average) |
|                                            | Receipt Tax             | 351 kW                         | /h @ \$0.03132/kWh              | \$10.99               | DEC 2018 12                                                      |