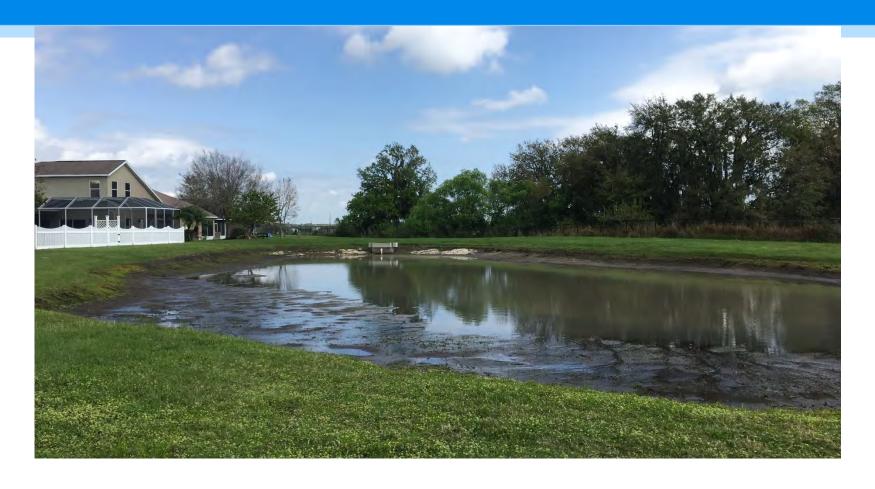

## Pond 7

Pond 7 was in excellent condition at the time of inspection with all target species being under control and no garbage observed.

Pond 8

Pond 8 is still rather dry but well maintained.