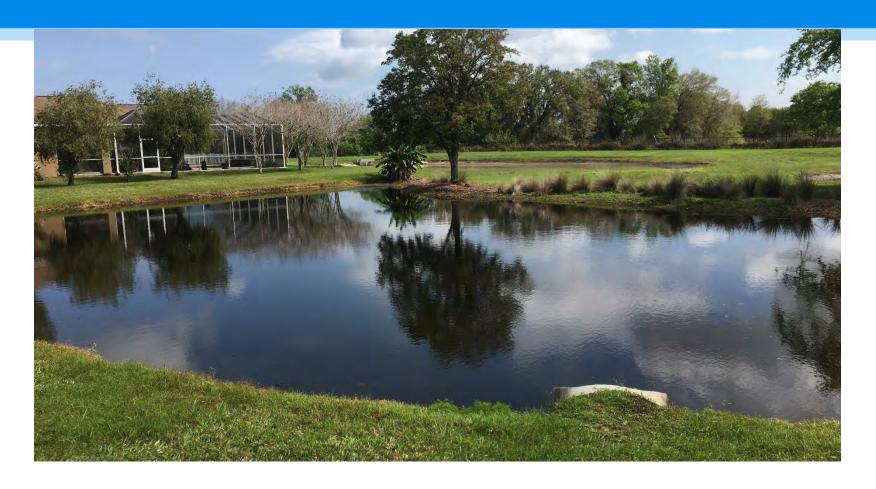

# Diamond Hill CDD

Pond 1

Pond 1 was in great condition at the time of inspection with no target species present. All garbage has been collected.

Pond 2

Pond 2 was in excellent condition at the time of inspection. No garbage observed.

Pond 3

Pond 3 was clean at the time of inspected with no target species or garbage observed.

## Pond 4

Pond 4 1 was in great condition at the time of inspection with no target species present. All garbage has been collected.

Pond 5

Pond 5 was recently treated for submersed weeds and was in good shape at the time of inspection.

## Pond 6

Pond 6 was in good condition at the time of inspection with all target species being under control.

## Pond 7

Pond 7 was in excellent condition at the time of inspection with all target species being under control and no garbage observed.

Pond 8

Pond 8 is still rather dry but well maintained.

## Pond 9

Pond 9 was in excellent shape at the time of inspection with no target species or garbage observed.

Pond 10

Pond 10 was in excellent shape at the time of inspection with no target species or garbage observed.

## Pond 11

Pond 11 is also suffering from low water levels as evidenced by the muddy area in the foreground. No target species observed during the inspection.

Pond 12

Pond 12 was in great condition at the time of inspection with no observed target species.

Pond 13

Pond 13 is experiencing high water levels relatively due to recent rains and is well maintained.

Pond 14

Pond 14 was recently treated for floating and submersed weeds.

Sump 15

Sump 15 is well maintained.