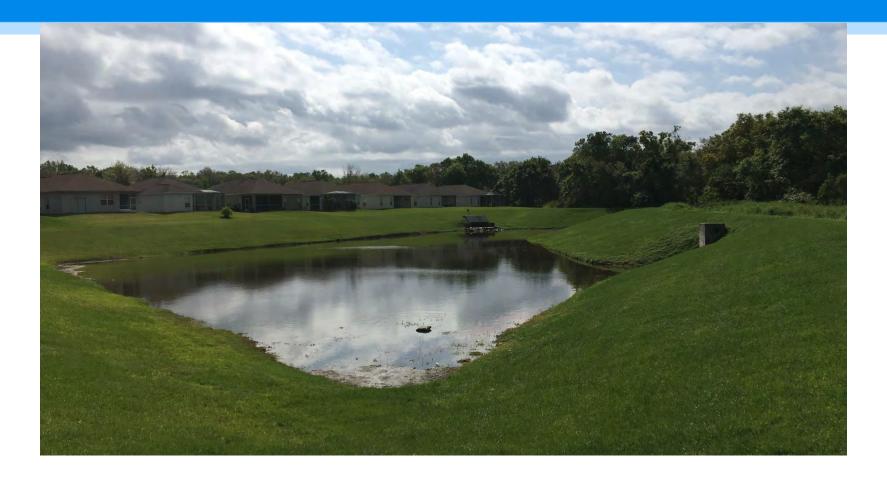

# Diamond Hill CDD

Pond 1

Pond 1 was in great condition at the time of inspection with no target species present. All garbage has been collected.

Pond 2

Pond 2 was in excellent condition at the time of inspection. No garbage observed.

Pond 3

Pond 3 was clean at the time of inspected with no target species or garbage observed.

## Pond 4

Pond 4 1 was in great condition at the time of inspection with no target species present. All garbage has been collected.

Pond 5

Pond 5 was recently treated for submersed weeds and was in good shape at the time of inspection.

## Pond 6

Pond 6 was in good condition at the time of inspection with all target species being under control.

## Pond 7

Pond 7 was in excellent condition at the time of inspection with all target species being under control and no garbage observed.

Pond 8

Pond 8 is still rather dry but well maintained.

## Pond 9

Pond 9 was in excellent shape at the time of inspection with no target species or garbage observed.

Pond 10

Pond 10 was in excellent shape at the time of inspection with no target species or garbage observed.

## Pond 11

Pond 11 is also suffering from low water levels as evidenced by the muddy area in the foreground. No target species observed during the inspection.

Pond 12

Pond 12 was in great condition at the time of inspection with no observed target species.

Pond 13

Pond 13 is experiencing high water levels relatively due to recent rains and is well maintained.

Pond 14

Pond 14 was recently treated for floating and submersed weeds.

Sump 15

Sump 15 is well maintained.