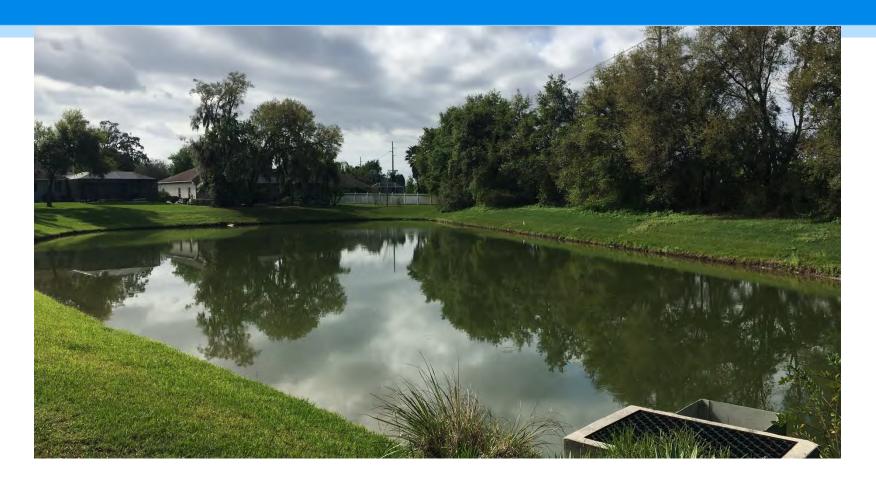

# Diamond Hill CDD

Pond 1

Pond 1 was in great condition at the time of inspection with no target species present. All garbage has been collected.

Pond 2

Pond 2 was in excellent condition at the time of inspection. No garbage observed.