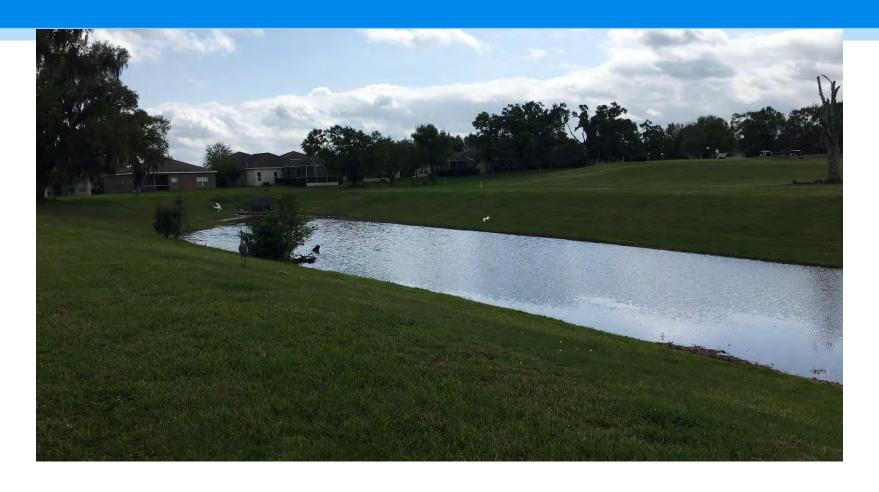

## Pond 6

Pond 6 was in good condition at the time of inspection with all target species being under control.