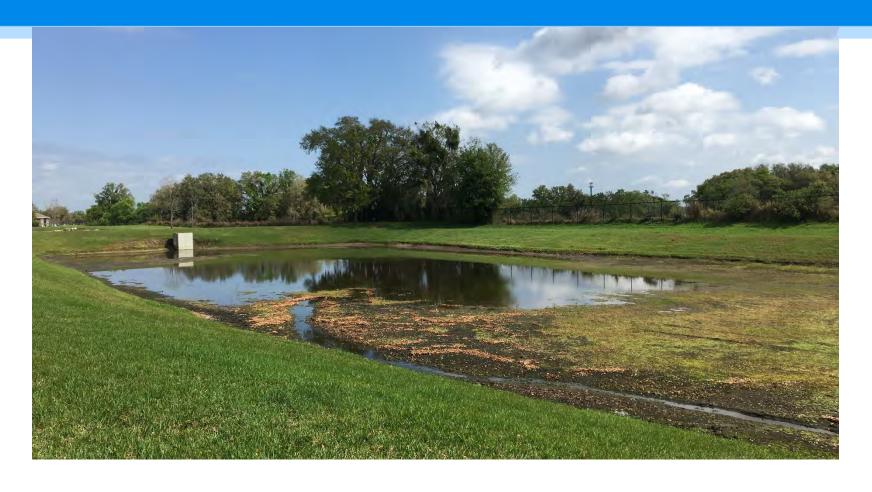

# Diamond Hill CDD

Pond 1

Pond 1 was in great condition at the time of inspection with no target species present. All garbage has been collected.

Pond 2

Pond 2 was in excellent condition at the time of inspection. No garbage observed.

Pond 3

Pond 3 was clean at the time of inspected with no target species or garbage observed.

## Pond 4

Pond 4 1 was in great condition at the time of inspection with no target species present. All garbage has been collected.

Pond 5

Pond 5 was recently treated for submersed weeds and was in good shape at the time of inspection.

## Pond 6

Pond 6 was in good condition at the time of inspection with all target species being under control.

## Pond 7

Pond 7 was in excellent condition at the time of inspection with all target species being under control and no garbage observed.

Pond 8

Pond 8 is still rather dry but well maintained.

## Pond 9

Pond 9 was in excellent shape at the time of inspection with no target species or garbage observed.

Pond 10

Pond 10 was in excellent shape at the time of inspection with no target species or garbage observed.

## Pond 11

Pond 11 is also suffering from low water levels as evidenced by the muddy area in the foreground. No target species observed during the inspection.

Pond 12

Pond 12 was in great condition at the time of inspection with no observed target species.

Pond 13

Pond 13 is experiencing high water levels relatively due to recent rains and is well maintained.

Pond 14

Pond 14 was recently treated for floating and submersed weeds.

Sump 15

Sump 15 is well maintained.