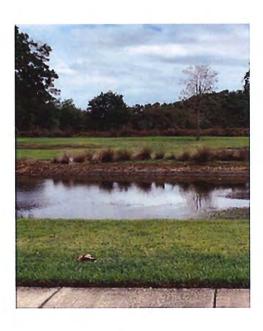

## Pond 11

Pond 11 is also suffering from low water levels as evidenced by the muddy area in the foreground. No target species observed during the inspection.

Pond 12

Pond 12 was in great condition at the time of inspection with no observed target species.